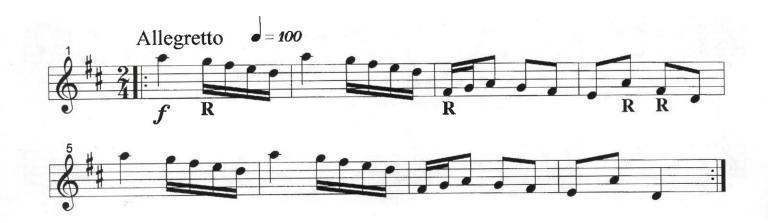

note = 132



Clarinet Lyrical: Top Line Only - quarter note = 88



Clarinet Technical: quarter note = 88



## Bass Clarinet Lyrical: Bottom Line Only - quarter note = 88



## **Bass Clarinet Technical: quarter note = 128**



# All Saxophones Lyrical: quarter note = 84



## All Saxophones Technical: quarter note = 138



## Trumpet Lyrical: Top Line Only - quarter note = 66



## **Trumpet Technical: quarter note = 130**



## **Horn Lyrical: quarter note = 80**



#### **Horn Technical: quarter note = 130**



## **Trombone/Baritone Lyrical: Top Line Only - quarter note = 72**



## **Trombone/Baritone Technical: quarter note = 120**



#### **Tuba Lyrical: quarter note = 76**



#### TubaTechnical: quarter note = 132



**Snare: quarter note = 116** 



Mallets: quarter note = 100