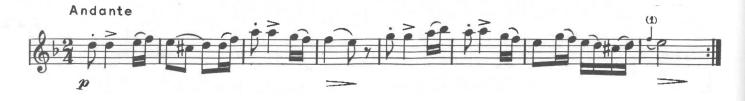

## Trumpet Lyrical: Top Line Only - quarter note = 66

## **Trumpet Technical: quarter note = 130**