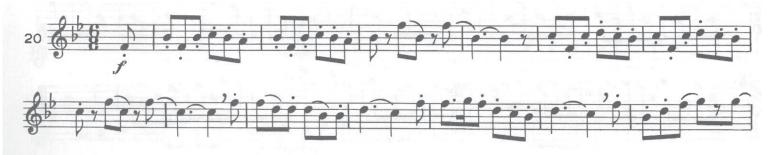

## **Trombone/Baritone Lyrical: Top Line Only - quarter note = 72**

## **Trombone/Baritone Technical: quarter note = 120**