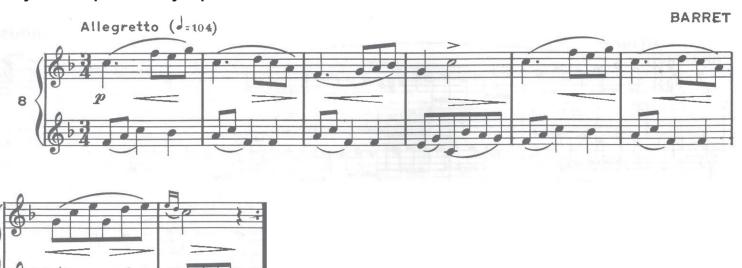

## **Horn Lyrical: quarter note = 80**

#### **Horn Technical: quarter note = 130**