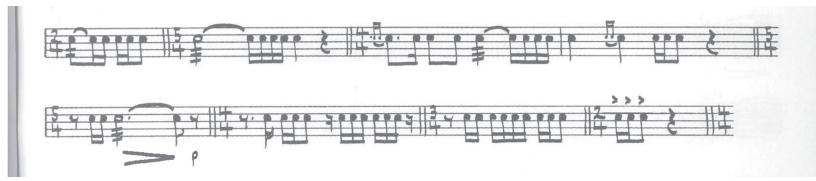

#### TubaTechnical: quarter note = 132

**Snare: quarter note = 116** 

Mallets: quarter note = 100