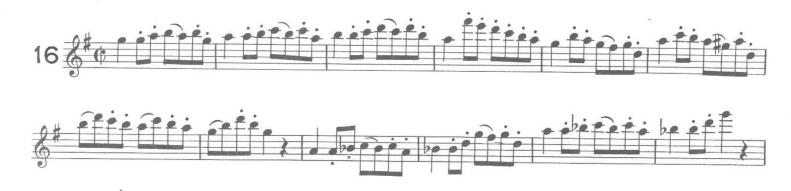

# All Saxophones Lyrical: quarter note = 84

## All Saxophones Technical: quarter note = 138